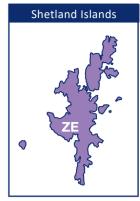

| Postcode    | Earliest Available<br>Delivery Service-<br>Weekday |
|-------------|----------------------------------------------------|
| KY1 - KY10  | Next day by 1600                                   |
| KY11 - KY15 | Next Day by 12pm                                   |
| KY16        | Next day by 1600                                   |
| KY99        | Next Day by 12pm                                   |
| ML1 - ML9   | Next Day by 9am                                    |
| ML10 - ML11 | Next Day by 10am                                   |
| ML12        | Next day by 1600                                   |
| PA1 - PA10  | Next Day by 9am                                    |
| PA11 - PA16 | Next Day by 10am                                   |
| PA17 - PA18 | Next Day by 12pm                                   |
| PA19        | Next Day by 10am                                   |
| PA20        | 2-5 days                                           |
| PA21 - PA33 | Next day by 1600                                   |
| PA34 - PA80 | 2-5 days                                           |
| PH1         | Next day by 1600                                   |
| PH2         | Next Day by 12pm                                   |
| PH3 - PH26  | Next day by 1600                                   |
| PH30 - PH50 | 2-5 days                                           |
| TD1 - TD15  | Next day by 1600                                   |
| ZE1 - ZE3   | 2-5 davs                                           |