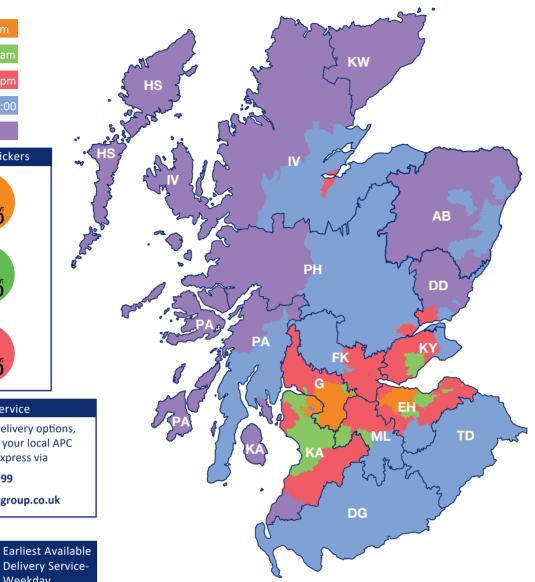

## **Services to Scotland Postcodes** Earliest Available Weekday Service

Next Day by 10am

Next Day by 12pm

Next Day by 16:00

2-5 days

## Services Stickers

## Saturday Service

For Saturday Delivery options, please contact your local APC depot Action Express via

T: 01908 586 999

E:Sandra@aexgroup.co.uk

| Postcode    | Delivery Service-<br>Weekday |
|-------------|------------------------------|
| AB10 - AB25 | Next Day by 16:00            |
| AB30        | 2-5 days                     |
| AB31 - AB32 | Next Day by 16:00            |
| AB33 - AB38 | 2-5 days                     |
| AB39 - AB41 | Next day by 1600             |
| AB42 - AB45 | 2-5 days                     |
| AB51 - AB52 | Next day by 1600             |
| AB53 - AB56 | 2-5 days                     |
| DD1 - DD4   | Next Day by 12pm             |
| DD5 - DD7   | Next day by 1600             |
| DD8 - DD9   | 2-5 days                     |
| DD10 - DD11 | Next day by 1600             |
| EH1 - EH6   | Next Day by 9am              |
| EH7 - EH10  | Next Day by 10am             |
| EH11 - EH14 | Next Day by 9am              |
| EH15 - EH22 | Next Day by 10am             |
| EH23 - EH25 | Next Day by 12pm             |
| EH26        | Next Day by 10am             |
| EH27 - EH30 | Next Day by 9am              |
| EH31 - EH42 | Next Day by 12pm             |
| EH43 - EH45 | Next day by 1600             |
| EH46 - EH51 | Next Day by 12pm             |
| EH52 - EH54 | Next Day by 9am              |

| Postcode    | Earliest Available<br>Delivery Service-<br>Weekday |
|-------------|----------------------------------------------------|
| EH55        | Next Day by 12pm                                   |
| EH91 - EH99 | Next Day by 10am                                   |
| FK1 - FK7   | Next Day by 12pm                                   |
| FK8         | Next day by 1600                                   |
| FK9 - FK16  | Next Day by 12pm                                   |
| FK17 - FK21 | Next day by 1600                                   |
| G1 - G62    | Next Day by 9am                                    |
| G63         | Next Day by 12pm                                   |
| G64         | Next Day by 9am                                    |
| G65         | Next Day by 10am                                   |
| G66         | Next Day by 9am                                    |
| G67 - G68   | Next Day by 10am                                   |
| G69 - G77   | Next Day by 9am                                    |
| G78         | Next Day by 10am                                   |
| G79 - G81   | Next Day by 9am                                    |
| G82         | Next Day by 10am                                   |
| G83 - G84   | Next Day by 12pm                                   |
| HS1 - HS9   | 2-5 days                                           |
| IV1         | Next Day by 12pm                                   |
| IV2         | Next day by 1600                                   |

| Postcode    | Earliest Available<br>Delivery Service-<br>Weekday |
|-------------|----------------------------------------------------|
| IV3         | Next Day by 12pm                                   |
| IV4 - IV20  | Next day by 1600                                   |
| IV21 - IV28 | 2-5 days                                           |
| IV30 - IV36 | Next day by 1600                                   |
| IV40 - IV56 | 2-5 days                                           |
| IV63        | Next day by 1600                                   |
| KA1 - KA4   | Next Day by 10am                                   |
| KA5 - KA6   | Next Day by 12pm                                   |
| KA7 - KA17  | Next Day by 10am                                   |
| KA18 - KA19 | Next Day by 12pm                                   |
| KA20 - KA22 | Next Day by 10am                                   |
| KA23 - KA25 | Next Day by 12pm                                   |
| KA26        | Next day by 1600                                   |
| KA27 - KA28 | 2-5 days                                           |
| KA29 - KA30 | Next Day by 12pm                                   |
| KW1 - KW17  | 2-5 days                                           |
| KY1 - KY2   | Next Day by 10am                                   |
| KY3 - KY4   | Next Day by 12pm                                   |
| KY5 - KY7   | Next Day by 10am                                   |
| KY8         | Next Day by 12pm                                   |
|             |                                                    |

| Postcode    | Earliest Available<br>Delivery Service-<br>Weekday |
|-------------|----------------------------------------------------|
| KY1 - KY10  | Next day by 1600                                   |
| KY11 - KY15 | Next Day by 12pm                                   |
| KY16        | Next day by 1600                                   |
| KY99        | Next Day by 12pm                                   |
| ML1 - ML9   | Next Day by 9am                                    |
| ML10 - ML11 | Next Day by 10am                                   |
| ML12        | Next day by 1600                                   |
| PA1 - PA10  | Next Day by 9am                                    |
| PA11 - PA16 | Next Day by 10am                                   |
| PA17 - PA18 | Next Day by 12pm                                   |
| PA19        | Next Day by 10am                                   |
| PA20        | 2-5 days                                           |
| PA21 - PA33 | Next day by 1600                                   |
| PA34 - PA80 | 2-5 days                                           |
| PH1         | Next day by 1600                                   |
| PH2         | Next Day by 12pm                                   |
| PH3 - PH26  | Next day by 1600                                   |
| PH30 - PH50 | 2-5 days                                           |
| TD1 - TD15  | Next day by 1600                                   |
| ZE1 - ZE3   | 2-5 davs                                           |