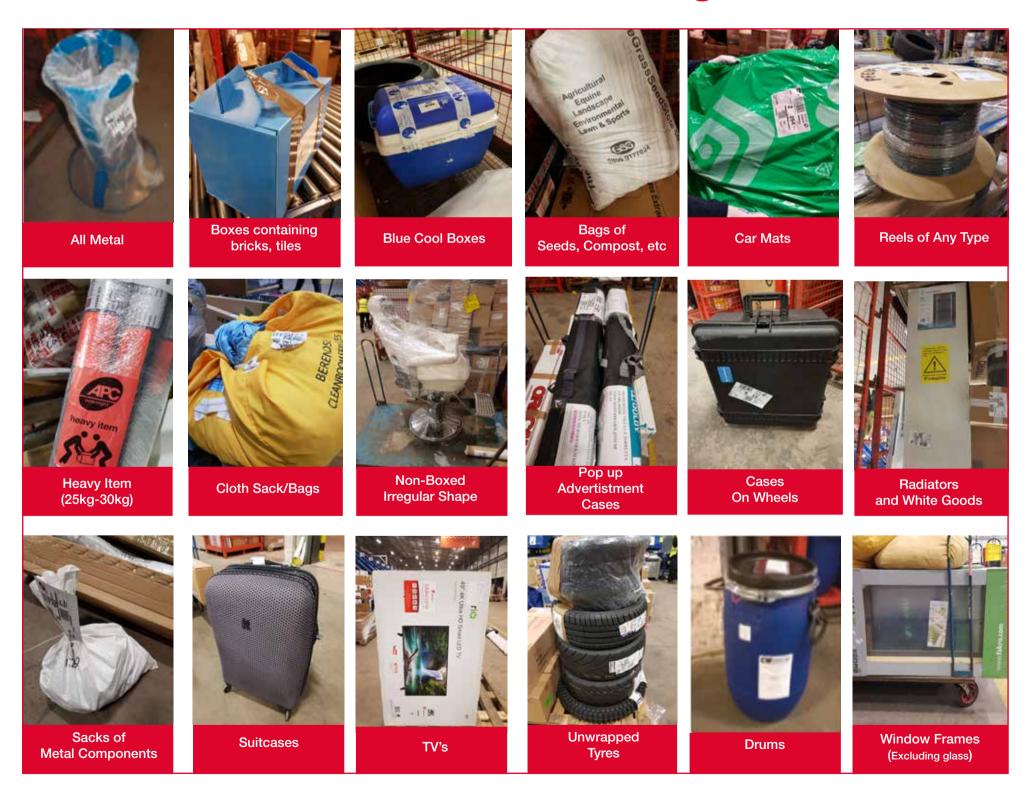

## Non - Conveyable Items

The Non-Conveyable (NC) service accommodates items that are over our standard ND service which is 1.2m x 0.55m x 0.50m and up to 1.6m x 0.6m x 0.6m (max 1.20m combined for the 2nd and 3rd dimensions)

Although your item may be smaller and fit within the 'ND' service dimensions, because of the contents/profile of your item it must travel on our NC service

With effect from Monday 5th November 2018 any items matching the example profiles below must be booked as an NC consignment

## **Select 'NC' Service Code for the following:**

The above are examples of items that must travel as NC, but other items may also be unsuitable for our ND service, please speak to your local depot for advice.